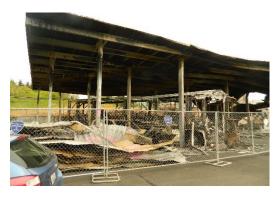

# UNFORESEEN EVENTS PROJECT EXPERIENCE

Snohomish Storage Fire Restoration

Ford of Bellevue Fire Restoration

### Fire Damage/Restoration

- Rosewood Apartments Fire Loss Spokane, WA
- Snohomish Storage Fire Loss Snohomish, WA
- Sundance Apartments Fire Damage Review Lakewood, WA
- Yarrowood Fire Loss Bellevue, WA
- Milestone Fire Bellevue, WA
- Sunset Pointe Fire Loss Renton, WA
- Rosewood Apartments Fire Loss Spokane, WA
- Ford of Bellevue Rebuild Bellevue, WA
- Emerald Heights Fire Loss Renton, WA
- Vista 23 Fire Loss Building L Gresham, OR
- Marat Residence Investigation Edgewood, WA
- Rang Residence Lakewood Fire Loss Lakewood, WA
- Nikfard Residence Investigation Tacoma, WA
- Union Bar Fire Damage Seattle, WA
- Kilburn Fire Loss Kirkland, WA
- Lei-Sam Residence Fire Restoration Tukwila, WA