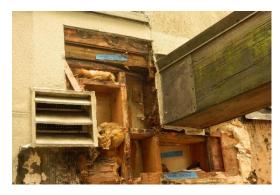

### Water Damage/Repair

- Safeway Bothell Roof Leak Review Bothell, WA
- US Bank Kenmore Truss Decay Kenmore, WA
- Cherry Crest Vista Framing Damage Review Bellevue, WA
- The Fix Building Water Damage Seattle, WA
- Overlook Lakemont Water Damage Bellevue, WA
- Rose Hill Plaza Sheathing Decay Kirkland, WA
- US Bank Truss Decay Kenmore, WA
- Bothell Station Landing Joist Decay Bothell, WA
- Seasons at Leah Hill Auburn, WA
- Manhattan Apartments Roof Review Burien, WA
- Cloverdale Beam Repair Seattle, WA
- Cedarwood Structural Review Lake Stevens, WA