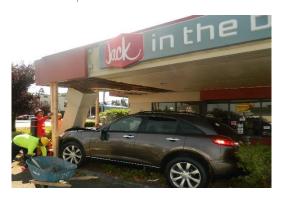

# SELECT PROJECT EXPERIENCE UNFORESEEN EVENTS

Archstone Apartments Car Strike

Jack in the Box Car Strike

#### Car Strike

- Chase Bank Burien, WA
- Wilson Residence Seattle, WA
- Napa Auto Parts Kirkland, WA
- 2nd Street Car Strike Seattle, WA
- Chase Bank Car Strike Enumclaw, WA
- Archstone Apartments Car Impact Redmond, WA
- Safeway CMU Wall Impact Olympia, WA
- Park Place at Edmonds Car Strike Edmonds, WA
- Maple Ridge Townhomes Carport Repair Kirkland, WA
- Jack in the Box Lakewood, WA
- Central Tavern Kirkland, WA
- LaCorona Restaurant Kirkland, WA
- Vaughn-Bell Vehicle Loss Shoreline, WA
- Four Seasons Restaurant Enumclaw, WA