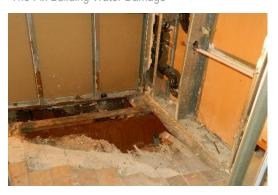

The Fix Building Water Damage

Rose Hill Plaza Water Damage

### Water Damage/Repair

- Safeway Bothell Roof Leak Review Bothell, WA
- US Bank Kenmore Truss Decay Kenmore, WA
- Cherry Crest Vista Framing Damage Review Bellevue, WA
- The Fix Building Water Damage Seattle, WA
- Overlook Lakemont Water Damage Bellevue, WA
- Rose Hill Plaza Sheathing Decay Kirkland, WA
- US Bank Truss Decay Kenmore, WA
- Bothell Station Landing Joist Decay Bothell, WA
- Seasons at Leah Hill Auburn, WA
- Manhattan Apartments Roof Review Burien, WA
- Cloverdale Beam Repair Seattle, WA
- Cedarwood Structural Review Lake Stevens, WA