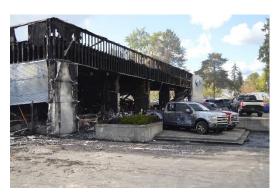

# UNFORESEEN EVENTS PROJECT EXPERIENCE

Snohomish Storage Fire Restoration

Ford of Bellevue Fire Restoration

### Fire Damage/Restoration

- Rosewood Apartments Fire Loss Spokane, WA
- Snohomish Storage Fire Loss Snohomish, WA
- Sundance Apartments Fire Damage Review Lakewood, WA
- Yarrowood Fire Loss Bellevue, WA
- Milestone Fire Bellevue, WA
- Sunset Pointe Fire Loss Renton, WA
- Rosewood Apartments Fire Loss Spokane, WA
- Ford of Bellevue Rebuild Bellevue, WA
- Emerald Heights Fire Loss Renton, WA
- Vista 23 Fire Loss Building L Gresham, OR
- Marat Residence Investigation Edgewood, WA
- Rang Residence Lakewood Fire Loss Lakewood, WA
- Nikfard Residence Investigation Tacoma, WA
- Union Bar Fire Damage Seattle, WA
- Kilburn Fire Loss Kirkland, WA
- Lei-Sam Residence Fire Restoration Tukwila, WA