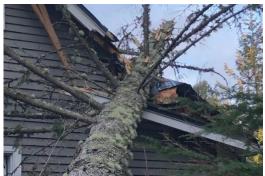

Tree Strike

- Jamison Residence Tree Damage Bothell, WA
- Pierson Residence Tree Strike Woodinville, WA
- Sammamish Tree Strike Sammamish, WA
- Syler Residence Tree Strike Woodinville, WA
- Stewart Residence Tree Strike Seattle, WA
- Curto Residence Tree Strike Seattle, WA
- Huynh Residence Tree Strike Bellevue, WA
- Choi Truss Repair Issaguah, WA
- Halperin Tree Strike Bellevue, WA
- Issaquah Tree Strike Issaquah, WA