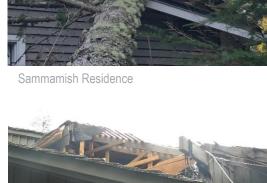

Tree Strike

- Jamison Residence Tree Damage Bothell, WA
- Pierson Residence Tree Strike Woodinville, WA
- Sammamish Tree Strike Sammamish, WA
- Syler Residence Tree Strike Woodinville, WA
- Stewart Residence Tree Strike Seattle, WA
- Curto Residence Tree Strike Seattle, WA
- Huynh Residence Tree Strike Bellevue, WA
- Choi Truss Repair Issaguah, WA
- Halperin Tree Strike Bellevue, WA
- Issaquah Tree Strike Issaquah, WA